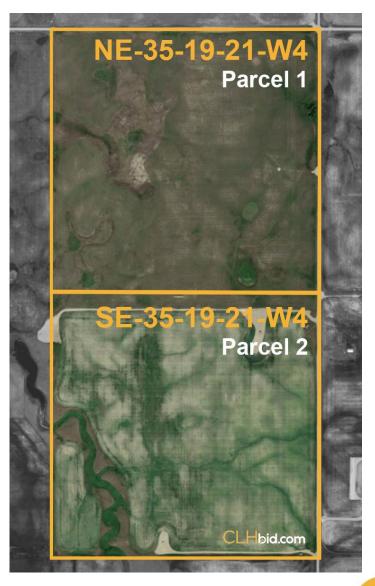

## ANNUAL SURFACE LEASE INFORMATION FOR SILO at MILO

| PARCEL 1 (NE-35-19-21-W4TH)                                                |                    |
|----------------------------------------------------------------------------|--------------------|
| CANADIAN NATURAL RESOURCES LIMITED (Surface Lease dated May 23, 2008)      | \$ 3,240.00        |
| PARCEL 2 (SE-35-19-21-W4TH)                                                |                    |
| CANADIAN NATURAL RESOURCES LIMITED (Surface Lease dated January 6, 1994)   | \$ 1,500.00        |
| CANADIAN NATURAL RESOURCES LIMITED (Surface Lease dated April 23, 1994)    | \$ 2,036.00        |
| CANADIAN NATURAL RESOURCES LIMITED (Surface Lease dated April 23, 1994)    | \$ 2,100.00        |
| CANADIAN NATURAL RESOURCES LIMITED (Surface Lease dated December 21, 1998) | \$ 250.00          |
| PARCEL 2 SUBTOTAL                                                          | \$5,886.00         |
|                                                                            |                    |
| GRAND TOTAL OF PARCEL 1 and 2                                              | <u>\$ 9,126.00</u> |