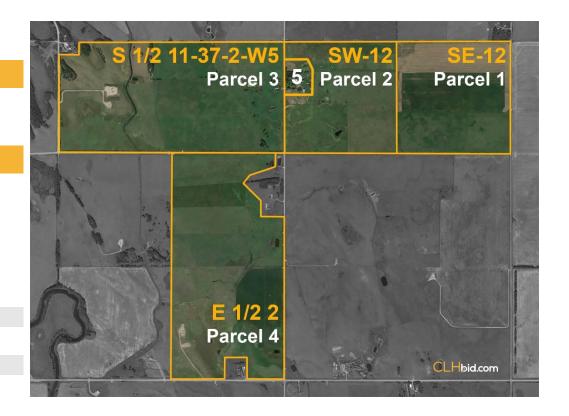

## ANNUAL SURFACE LEASE INFORMATION FOR **VALLEY CREST HERITAGE FARMS**

| PARCEL 1 (SE 12-37-2-W5TH)                                         |             |
|--------------------------------------------------------------------|-------------|
| HARVEST OPERATIONS CORP.<br>(Surface Lease dated April 6, 2005)    | \$ 4,700.00 |
| HARVEST OPERATIONS CORP.<br>(Surface Lease dated July 3, 2008)     | \$ 2,800.00 |
| HARVEST OPERATIONS CORP.<br>(Surface Lease dated October 30, 2008) | \$ 3,200.00 |
| HARVEST OPERATIONS CORP.<br>(Surface Lease dated October 30, 2008) | \$ 3,000.00 |
| PARCEL 2 (SW 12-37-2-W5TH)                                         |             |
| HARVEST OPERATIONS CORP.<br>(Surface Lease dated July 19, 2007)    | \$ 3,000.00 |
| PARCEL 3 (SW 11-37-2-W5TH)                                         |             |
| HARVEST OPERATIONS CORP.<br>(Surface Lease dated October 8, 1999)  | \$ 4,800.00 |
| HARVEST OPERATIONS CORP.<br>(Surface Lease dated June 11, 2004)    | \$ 2,700.00 |
| PARCEL 3 (SE 11-37-2-W5TH)                                         |             |
| HARVEST OPERATIONS CORP.                                           | \$ 3,011.00 |

## PARCEL 4 (PLAN 1621866 BLOCK 1 LOT 2 in the NE 2-37-2-W5TH)

HARVEST OPERATIONS CORP. \$ 3,220.00 (Surface Lease dated March 22, 2006)

## **PARCEL 4 (SE 2-37-2-W5TH)**

HARVEST OPERATIONS CORP. \$4,300.00 (Surface Lease dated October 8, 1999)

HARVEST OPERATIONS CORP. \$ 2,720.00 (Surface Lease dated March 16, 2005)

HARVEST OPERATIONS CORP. \$ 3,000.00 (Surface Lease dated June 18, 2008)