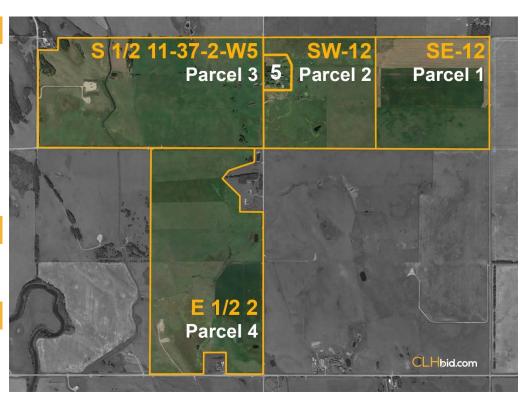

## ANNUAL SURFACE LEASE INFORMATION FOR **VALLEY CREST HERITAGE FARMS**

| PARCEL 1 (SE 12-37-2-W5TH)                                         |             |
|--------------------------------------------------------------------|-------------|
| HARVEST OPERATIONS CORP.<br>(Surface Lease dated April 6, 2005)    | \$ 4,700.00 |
| HARVEST OPERATIONS CORP.<br>(Surface Lease dated July 3, 2008)     | \$ 2,800.00 |
| HARVEST OPERATIONS CORP.<br>(Surface Lease dated October 30, 2008) | \$ 3,200.00 |
| HARVEST OPERATIONS CORP.<br>(Surface Lease dated October 30, 2008) | \$ 3,000.00 |
| PARCEL 2 (SW 12-37-2-W5TH)                                         |             |
| HARVEST OPERATIONS CORP.<br>(Surface Lease dated July 19, 2007)    | \$ 3,000.00 |
| PARCEL 3 (SW 11-37-2-W5TH)                                         |             |
| HARVEST OPERATIONS CORP.<br>(Surface Lease dated October 8, 1999)  | \$ 4,800.00 |
| HARVEST OPERATIONS CORP.<br>(Surface Lease dated June 11, 2004)    | \$ 2,700.00 |
| PARCEL 3 (SE 11-37-2-W5TH)                                         |             |
| HARVEST OPERATIONS CORP.                                           | \$ 3,011.00 |

## PARCEL 4 (PLAN 1621866 BLOCK 1 LOT 2 in the NE 2-37-2-W5TH)

HARVEST OPERATIONS CORP. \$ 3,220.00 (Surface Lease dated March 22, 2006)

## **PARCEL 4 (SE 2-37-2-W5TH)**

HARVEST OPERATIONS CORP. \$4,300.00 (Surface Lease dated October 8, 1999)

HARVEST OPERATIONS CORP. \$ 2,720.00 (Surface Lease dated March 16, 2005)

HARVEST OPERATIONS CORP. \$ 3,000.00 (Surface Lease dated June 18, 2008)