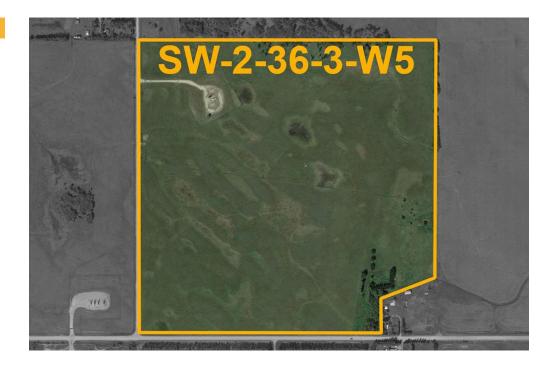

## **PARCEL 1: SW 2-36-3-W5TH**

PLAINS MIDSTREAM CANADA ULC. \$ 450.00

(Surface Lease Agreement dated the 15th day of July, 2003)

WHITECAP RESOURCES INC. \$3,143.00 (Surface Lease Agreement dated the 18<sup>th</sup> day of May, 2006)