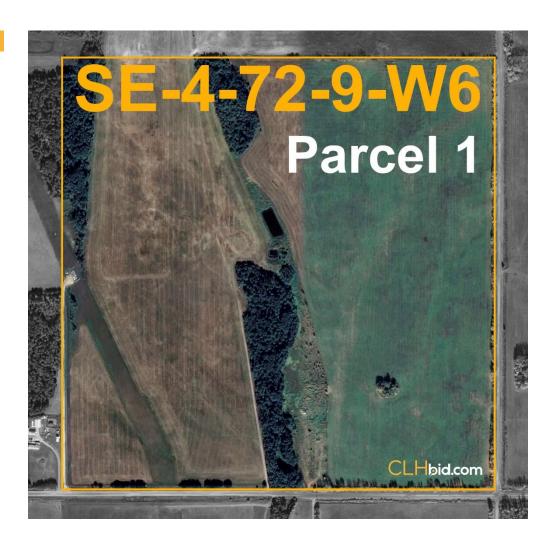

## **PARCEL 1: SE 4-72-9-W6TH**

**NUVISTA ENERGY LTD.** 

\$ 1,500.00

(Alberta Site Lease Agreement dated April 9, 2019)