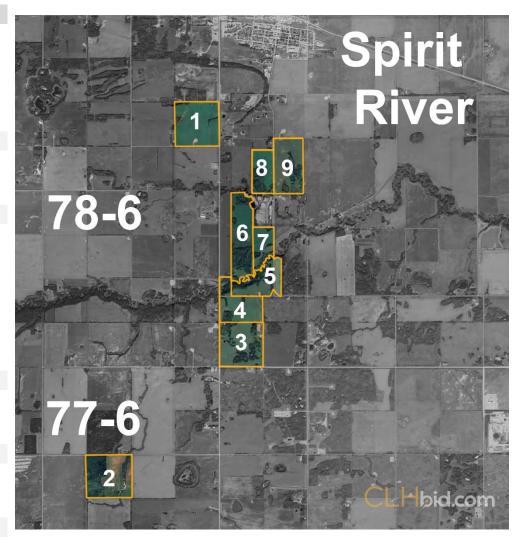

## **ANNUAL SURFACE LEASE INFORMATION FOR RIVER & MAIN**

| PARCEL 1: NE 16-78-6-W6TH<br>RISING STAR RESOURCES LTD.<br>(Surface Lease date: August 14, 2003) | \$ 3,600.00        |
|--------------------------------------------------------------------------------------------------|--------------------|
| CORRIDOR COMMUNICATIONS INC.<br>(Lease date: September 7, 2011)                                  | <u>\$ 4,025.00</u> |
| TOTAL                                                                                            | <u>\$ 7,625.00</u> |
| PARCEL 2: NE 29-77-6-W6TH<br>DELPHI ENERGY CORP.<br>(Surface Lease date: May 1, 2000)            | <u>\$ 2,510.00</u> |
|                                                                                                  |                    |
| PARCEL 3: SW 3-78-6-W6TH<br>RISING STAR RESOURCES LTD.<br>(Surface Lease date: August 19, 1983)  | \$ 3,610.00        |
| RISING STAR RESOURCES LTD.<br>(Surface Lease date: July 24, 1985)                                | \$ 2,500.00        |
| RISING STAR RESOURCES LTD.<br>(Surface Lease date: December 22, 1983)                            | <u>\$ 2,500.00</u> |
| TOTAL                                                                                            | <u>\$ 8,610.00</u> |
| PARCEL 4: NW 3-78-6-W6TH                                                                         |                    |
| RISING STAR RESOURCES LTD.<br>(Surface Lease date: July 24, 1985)                                | <u>\$ 1,550.00</u> |
|                                                                                                  |                    |
| PARCEL 5: SPIRIT RIVER SETTLEMENT LOT FIFTY ONE (51)                                             |                    |
| RISING STAR RESOURCES LTD.                                                                       | \$ 2,500.00        |

## PORTION OF RIVER LOT TWO (2) IN THE SETTLEMENT PARCEL 7: **OF SPIRT RIVER RISING STAR RESOURCES LTD.**

(Surface Lease date: September 22, 1983)

(Surface Lease date: November 21, 1983)

<u>\$ 3,225.00</u>

<u>\$ 2,500.00</u>