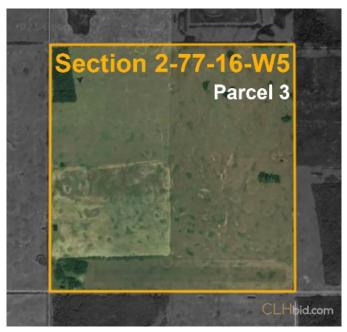

## PARCEL 3

| SW 2-77-16-W5TH                         |                   |
|-----------------------------------------|-------------------|
| CONOCOPHILLIPS                          | \$1,975.00        |
| (Surface Lease date: February 26, 1980) | . ,               |
| PARCEL 3 TOTAL                          | <u>\$1,975.00</u> |
|                                         |                   |