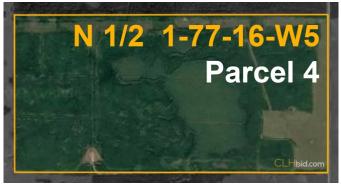

## PARCEL 4

| NE 1-77-16-W5TH                                                                          |                                 |
|------------------------------------------------------------------------------------------|---------------------------------|
| Obsidian Energy Partnership<br>(Surface Lease date: March 30, 1987)                      | \$2,900.00                      |
| NW 1-77-16-W5TH                                                                          |                                 |
| Obsidian Energy Partnership<br>(Surface Lease date: November 22, 1990)<br>PARCEL 4 TOTAL | \$2,550.00<br><b>\$5,450.00</b> |
|                                                                                          |                                 |