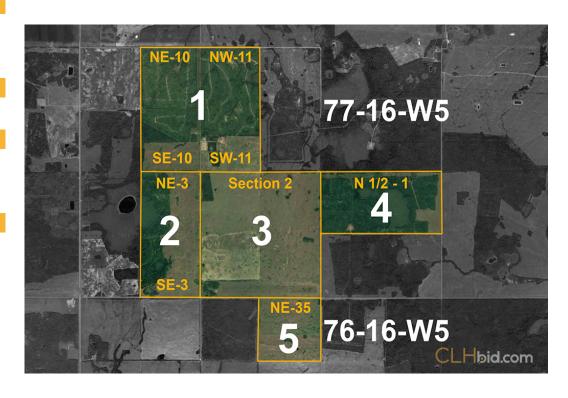

## PARCEL 1

| PARCELI                                                               |                    |  |
|-----------------------------------------------------------------------|--------------------|--|
| NE 10-77-16-W5TH                                                      |                    |  |
| NOVA Gas Transmission Ltd.<br>(Surface Lease date: June 5, 1990)      | \$635.40           |  |
| Obsidian Energy Partnership<br>(Surface Lease date: July 9, 1999)     | \$3,000.00         |  |
| NW 11-77-16-W5TH                                                      |                    |  |
| NOVA Gas Transmission Ltd.<br>(Surface Lease date: June 5, 1990)      | \$1.80             |  |
| SE 10-77-16-W5TH                                                      |                    |  |
| NOVA Gas Transmission Ltd.<br>(Surface Lease date: July 7, 1990)      | \$9.00             |  |
| Obsidian Energy Partnership<br>(Surface Lease date: January 21, 2000) | \$2,300.00         |  |
| SW 11-77-16-W5TH                                                      |                    |  |
| NOVA Gas Transmission Ltd.<br>(Surface Lease date: June 5, 1990)      | \$277.20           |  |
| NOVA Gas Transmission Ltd.<br>(Surface Lease date: June 5, 1990)      | \$1,100.00         |  |
| NOVA Gas Transmission Ltd.<br>(Surface Lease date: December 1, 1995)  | \$1,750.00         |  |
| Obsidian Energy Partnership<br>(Surface Lease date: July 21, 1999)    | \$2,550.00         |  |
| Obsidian Energy Partnership<br>(Surface Lease date: July 21, 1999)    | \$2,550.00         |  |
| PARCEL 1 TOTAL                                                        | <u>\$14,173.40</u> |  |