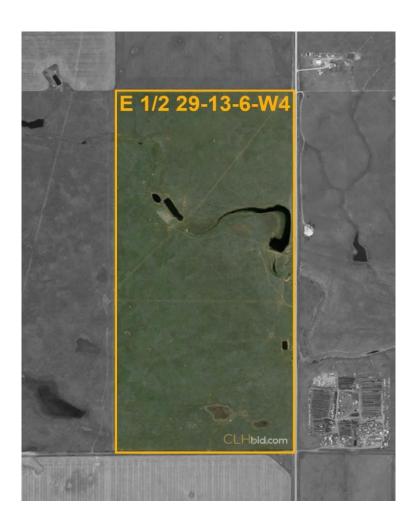

## **PARCEL 1: NE & SE 29-13-6-W4TH**

CITY OF MEDICINE HAT \$2,300.00

(Alberta Surface Lease dated the 22<sup>nd</sup> day of May, 1988)

CITY OF MEDICINE HAT \$460.00

(Alberta Surface Lease dated the 29th day of May, 1988)